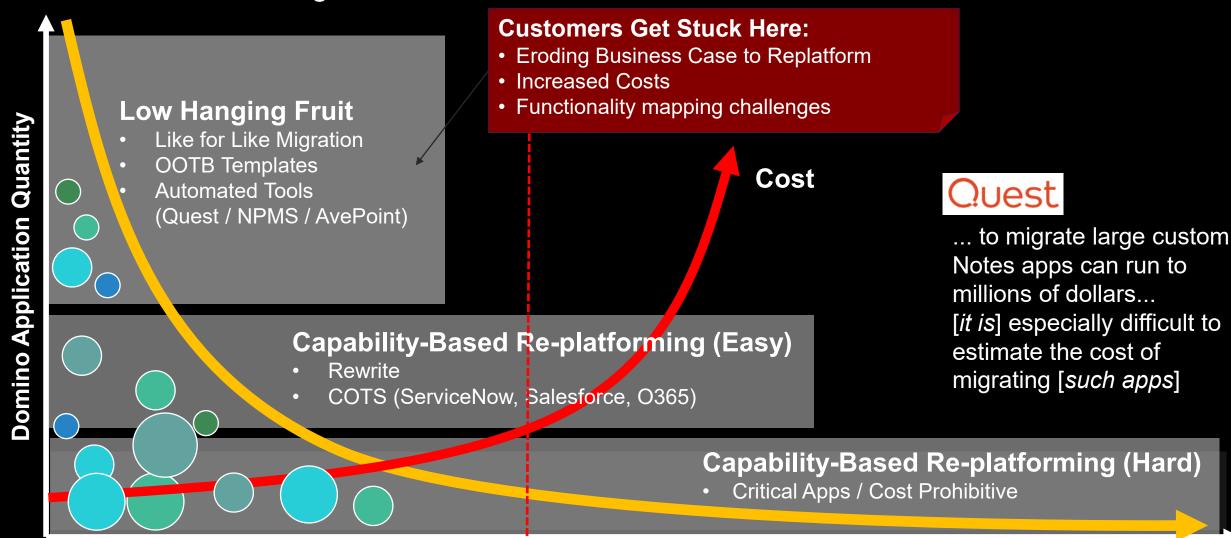

## Why do Domino app re-platforming projects get stuck?

... for all customer segments !

## Why do Domino app re-platforming projects get stuck?

... for all customer segments!