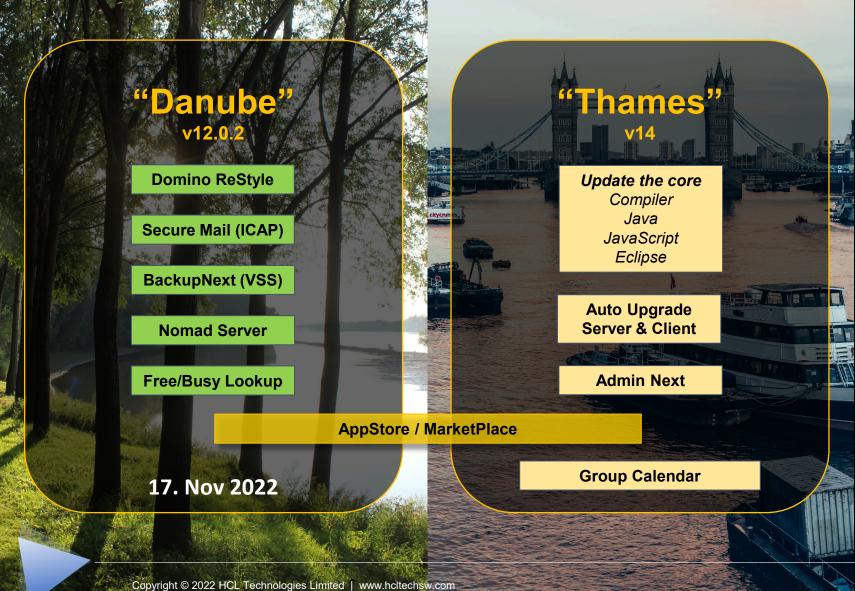

## We've entered a new era ...

V10 October 2018
December 2018

V11 December 2019 March 2020

V12 June 2021 December 2021

V12.0.2 Danube November 2022

**Thames V14** 4q2023

Rio Grande 2024

### We've entered a new era ...

V10 October 2018
December 2018

V11 December 2019 March 2020

V12 June 2021 December 2021

And now ...

V12.0.2

Thames V14 4q20

Rio Grande 2024

#### HCL Domino "Danube" –17<sup>th</sup> Nov 2022

# Available since 17. Nov. 2022