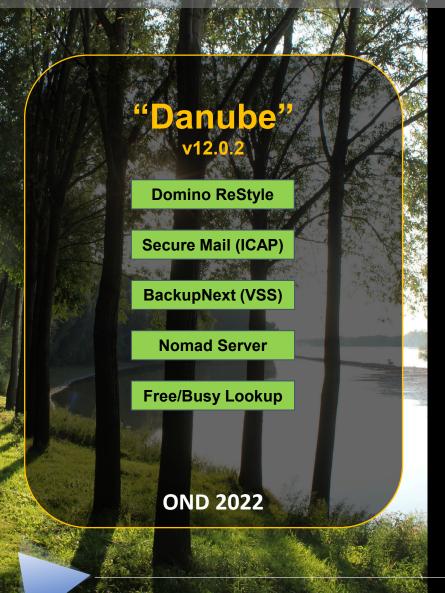

#### HCL Domino "Danube" –17<sup>th</sup> Nov 2022

#### **Better-Looking Apps**

**Domino Restyle** - make your existing apps' UI look more modern

Apply themes or update colors - in a single Domino application or many at once

#### **Enhanced Mail Security**

ICAP support – enables serverbased Antivirus protection

**DKIM Inbound** - ensures emails are not altered in transit between the sending and recipient server

Sender Policy Framework provides protection against email spoofing used in phishing and spam

#### **Easy Meeting Scheduling**

**Save time** – find when co-workers on Domino, Exchange, and M365 are free to meet

Co-existence – helps with the transition of customer mail solutions to Domino; also helps organizations through mergers and acquisitions