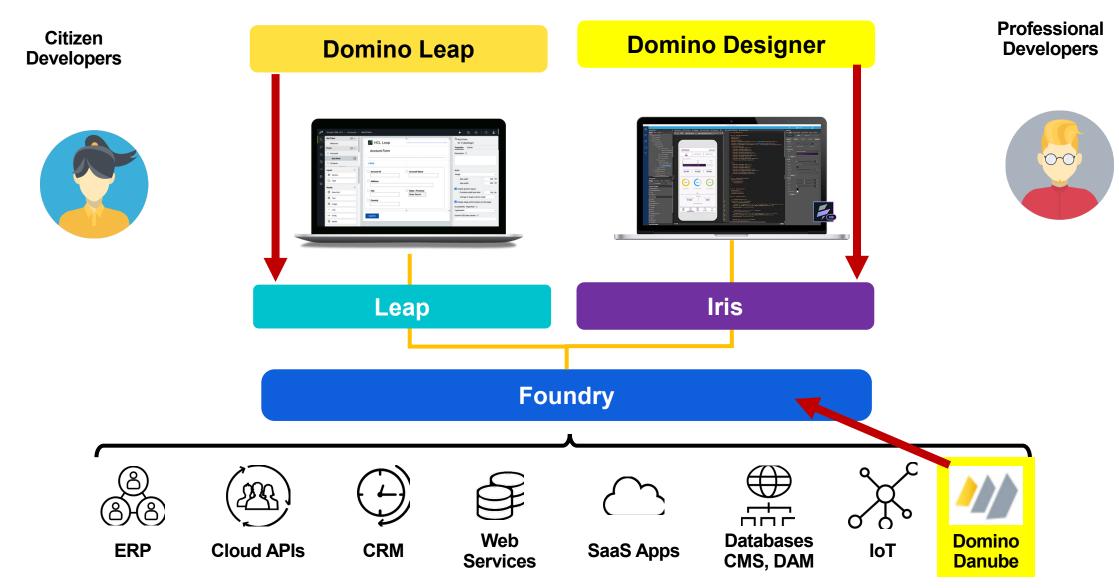

### **Volt MX Platform**

Vienna

00

Chat-bot

Mobile Wearables

**Desktop IoT** 

**Tablet Kiosk** 

**Leap:** Visual Application & Workflow Design

**Iris:** Unified Visual Design & Development Environment

Flare: Patented Omni-Channel Widget

Library & API

**Foundry:** Secure Application Backend Services, Workflow, Rules & Integration Adapters

**DevOps & Automated Testing** 

**Cloud Native and SaaS Hosting** 

Marketplace

**ERP** 

**Cloud APIs** 

CRM

Web Services

.

SaaS Apps