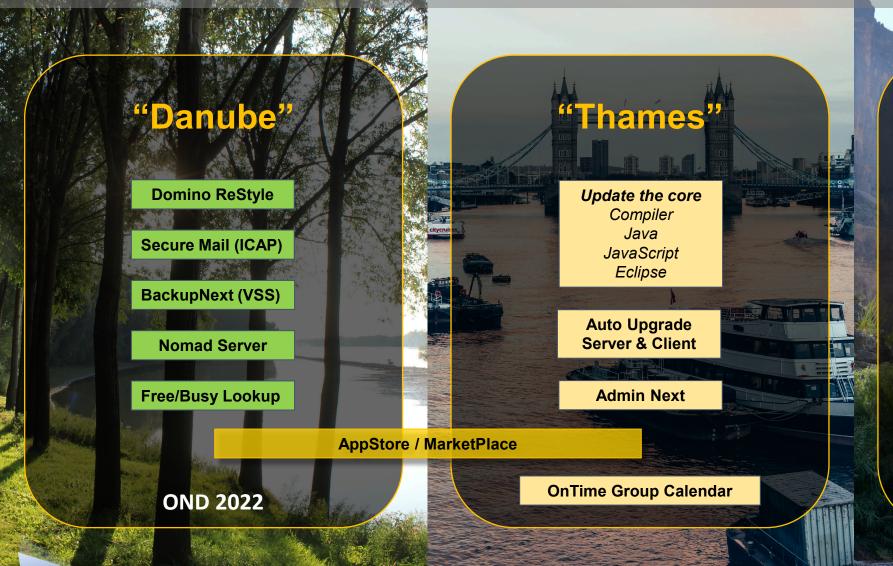

## We've entered a new era ...

V10 October 2018
December 2018

V11 December 2019 March 2020

V12 June 2021 December 2021

V12.0.2 Danube November 2022

**Thames V14** 4q2023

Rio Grande 2024

### We've entered a new era ...

V10 October 2018
December 2018

V11 December 2019 March 2020

V12 June 2021 December 2021

And now ...

V12.0.2

Thames V14 4q20

Rio Grande 2024

#### HCL Domino "Danube" –17<sup>th</sup> Nov 2022

# Available since 17. Nov. 2022

## **OnTime Group Calendar**

#### Coming to a HCL Domino near You...

2 Freemium versions available soon and included with your HCL Domino Thames

| 代表的な項目                                                                | フリーミアム<br>レベル1 | フリーミアム<br>レベル2 | プレミアム<br>(製品版)   |
|-----------------------------------------------------------------------|----------------|----------------|------------------|
| 追加費用<br>(HCL Domino系CCBライセンスが有効であれば追加費用は必要なし)                         | 必要なし           | 必要なし           | ライセンス費用<br>メンテ費用 |
| 動作環境<br>(Domino 9.0.1 FP8 等をご利用の場合はご相談ください。ご支援いたします)                  | 9.0.1 FP10∼    | ←              | ←                |
| ご利用組織の情報登録<br>(以下でレベル2を選択した際に表示される項目だけです)                             | 必要なし           | 必要             | 必要               |
| OnTime利用可能数量(ユーザー、会議室、リソースの合計)<br>(ディレクトリ内でOnTimeを利用出来るユーザーや会議室などを選定) | 25ライセンス        | 50ライセンス        | 無制限              |
| 未来の同期日数                                                               | 30日            | 45日            | 無制限              |
| 会議招待でオンラインミーティングの同時予約                                                 | 不可             | 利用可能           | 利用可能             |
| モバイルデザインの利用<br>(アプリの登録は必要ありません)                                       | 不可             | 利用可能           | 利用可能             |
| 日程調整オプション<br>(会議開催日時調整機能-社外も含む)                                       | 不可             | 不可             | 利用可能             |
| OnTime Rooms<br>(会議室、リソース、社用車などの入退室管理 機能)                             | 不可             | 不可             | 利用可能             |
| OnTime Shopによる2時間の無償サポート<br>(CCBご購入先のパートナーにもご相談してみてください)              | あり             | <b>←</b>       | ←                |