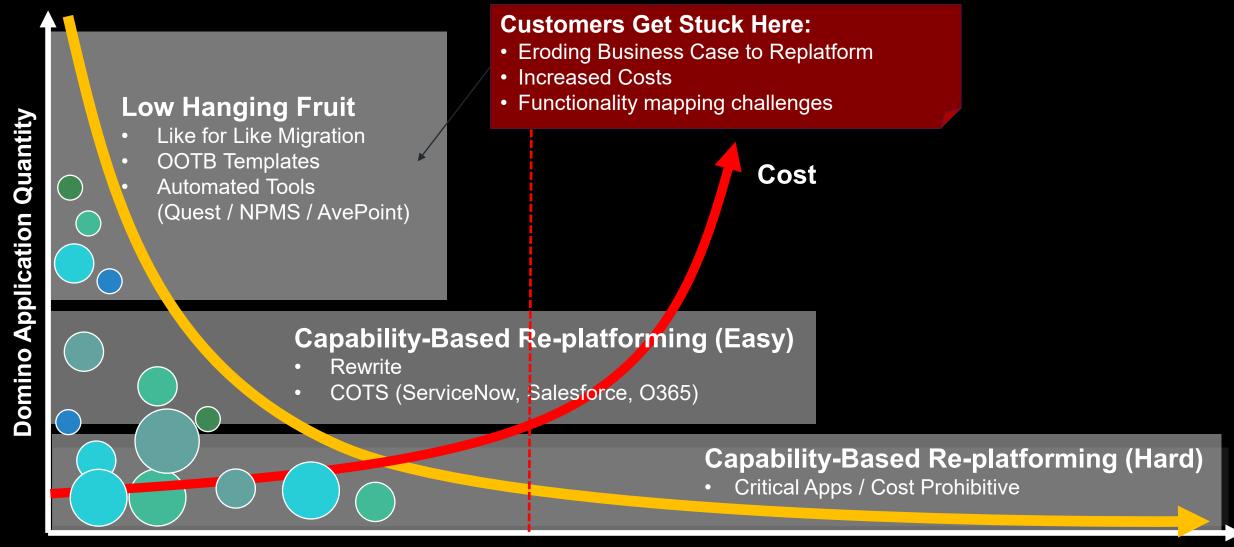

## Why do Domino app re-platforming projects get stuck?

... for all customer segments !

## Why do Domino app re-platforming projects get stuck?

... for all customer segments!